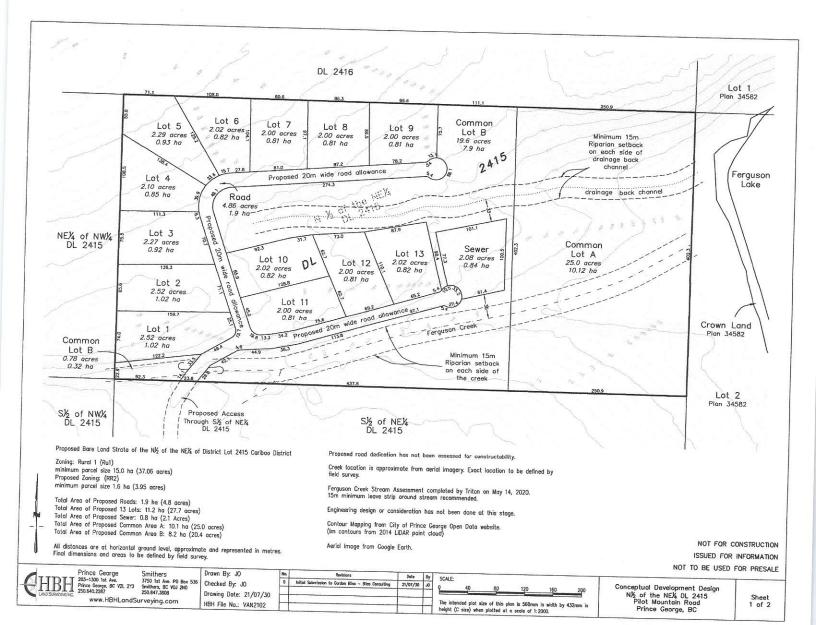

Respectfully

Gordon Bliss

**Bliss Consulting** 

| DL DL                                                                                                                                                                                                                                                                                                                                                                                                                                                                                                                                                                                                                                                                                                                                                                                                                                                                                                                                                                                                                                                                                                                                                                                                                                                                                                                                                                                                                                                                                                                                                                                                                                                                                                                                                                                                                                                                                                                                                                                                                                                                                                                          | 2416<br>817 ms (111)                                                                                  |
|--------------------------------------------------------------------------------------------------------------------------------------------------------------------------------------------------------------------------------------------------------------------------------------------------------------------------------------------------------------------------------------------------------------------------------------------------------------------------------------------------------------------------------------------------------------------------------------------------------------------------------------------------------------------------------------------------------------------------------------------------------------------------------------------------------------------------------------------------------------------------------------------------------------------------------------------------------------------------------------------------------------------------------------------------------------------------------------------------------------------------------------------------------------------------------------------------------------------------------------------------------------------------------------------------------------------------------------------------------------------------------------------------------------------------------------------------------------------------------------------------------------------------------------------------------------------------------------------------------------------------------------------------------------------------------------------------------------------------------------------------------------------------------------------------------------------------------------------------------------------------------------------------------------------------------------------------------------------------------------------------------------------------------------------------------------------------------------------------------------------------------|-------------------------------------------------------------------------------------------------------|
| 2.29 aeres 2 2.02 abres 2 2.00 acres 2 2.00<br>0.83 ha 0.82 ha 2 0.81 ha 0.81 ha 0.8                                                                                                                                                                                                                                                                                                                                                                                                                                                                                                                                                                                                                                                                                                                                                                                                                                                                                                                                                                                                                                                                                                                                                                                                                                                                                                                                                                                                                                                                                                                                                                                                                                                                                                                                                                                                                                                                                                                                                                                                                                           | 3                                                                                                     |
| NEA of NWA 1 Lot 3 2.27 octes 0.92 ho 2.27 h | Lot 12 a 202 dares 0.82 ha                                                                            |
| Lot N<br>2.52 ourses<br>h.02 ho<br>Lot 1<br>2.52 ocres<br>Lot 2<br>Lot 1<br>2.52 ocres<br>Lot 2<br>2.52 ourses<br>h.02 ho<br>Lot 1<br>2.52 ocres<br>Lot 2<br>0<br>0<br>0<br>0<br>0<br>0<br>0<br>0<br>0<br>0<br>0<br>0<br>0                                                                                                                                                                                                                                                                                                                                                                                                                                                                                                                                                                                                                                                                                                                                                                                                                                                                                                                                                                                                                                                                                                                                                                                                                                                                                                                                                                                                                                                                                                                                                                                                                                                                                                                                                                                                                                                                                                     | Ber her<br>Ba side of an and<br>an unde rade wildvante pit 3 200<br>Ferguison Creek<br>Fragison Creek |
| ST2 OF NWX<br>DL R415                                                                                                                                                                                                                                                                                                                                                                                                                                                                                                                                                                                                                                                                                                                                                                                                                                                                                                                                                                                                                                                                                                                                                                                                                                                                                                                                                                                                                                                                                                                                                                                                                                                                                                                                                                                                                                                                                                                                                                                                                                                                                                          | Minimum 15m<br>Riportion satisfact<br>on each side of<br>the area:<br>S% of NE%<br>DL 2415            |
| Proposed Bare Land Strata of the N½ of the NE% of District Lot 2415 Cariboo District<br>Zoning: Rural 1 (Ru1)                                                                                                                                                                                                                                                                                                                                                                                                                                                                                                                                                                                                                                                                                                                                                                                                                                                                                                                                                                                                                                                                                                                                                                                                                                                                                                                                                                                                                                                                                                                                                                                                                                                                                                                                                                                                                                                                                                                                                                                                                  | Proposed road dedication has not been assessed for constructability.                                  |

minimum parcel size 15.0 ha (37.06 acres) Proposed Zoning: (RR2) minimum parcel size 1.6 ha (3.95 acres)

Total Area of Proposed Roads: 1.9 ha (4.8 acres) Total Area of Proposed 13 Lots: 11.2 ha (27.7 acres) Total Area of Proposed Sever: 0.8 ha (2.1 Acres) Total Area of Proposed Common Area A: 10.1 ha (25.0 acres) Total Area of Proposed Common Area B: 8.2 ha (20.4 acres)

All distances are at horizontal ground level, approximate and represented in metres. Final dimensions and areas to be defined by field survey.

field survey. is approximate from aerial imagery. Exact location to be defined by

Ferguson Creek Stream Assessment completed by Triton on May 14, 2020. 15m minimum leave strip around stream recommended.

Engineering design or consideration has not been done at this stage.

Contour Mapping from City of Prince George Open Data website. (Im contours from 2014 LiDAR point cloud)

Aerial Image from Google Earth.

NOT FOR CONSTRUCTION ISSUED FOR INFORMATION NOT TO BE USED FOR PRESALE

| Prince George Smithers                                            | Drawn By: JO           | No. Revisions Deta By SCALE:                                                                                                                                                                                                                                                                                                                    | OR PRESALE      |
|-------------------------------------------------------------------|------------------------|-------------------------------------------------------------------------------------------------------------------------------------------------------------------------------------------------------------------------------------------------------------------------------------------------------------------------------------------------|-----------------|
| HBBH Processes EV 22 73<br>2036402287<br>www.HBBLandSurveying.com | Drawing Date: 21/07/30 | 0     Initial submission to Carsion Bites - Bites Canaditing     2/107/30     0     40     80     120     160     200       1     -     -     -     -     -     -     -     Conceptual Development Design       N/k of the NE/k DL 2415     -     -     -     -     -     Pilot Mountain Road       1     -     -     -     -     -     -     - | Sheet<br>2 of 2 |