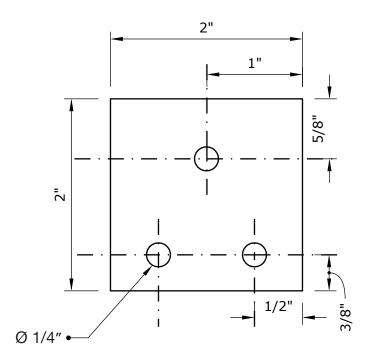

**Plan View** 

Full size metal bracket detail

**Rear Elevation** 

- Brackets are fastened to shelf with #8- 1" screws.
- Vials are 30mm in diameter.
- Vial holes are drilled with a 1 1/4" forstner drill bit.
  Vials are fit with a 1 1/16" gasket.