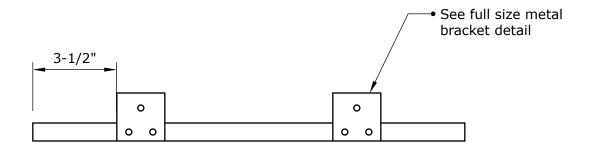

**Plan View** 

Full size metal bracket detail

**Rear Elevation** 

- Brackets are fastened to shelf with #8- 1" screws.
- Vials are 30mm in diameter.
- Vial holes are drilled with a 1 1/4" forstner drill bit.
  Vials are fit with a 1 1/16" gasket.