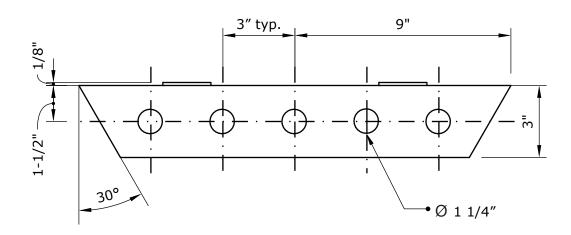

**Plan View** 

Full size metal bracket detail

**Rear Elevation** 

- Brackets are fastened to shelf with #8- 1" screws.
- Vials are 30mm in diameter.
- Vial holes are drilled with a 1 1/4" forstner drill bit.
  Vials are fit with a 1 1/16" gasket.