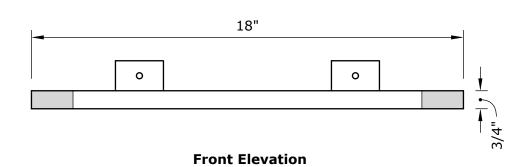

**Plan View** 

Full size metal bracket detail

**Rear Elevation** 

- Brackets are fastened to shelf with #8- 1" screws.
- Vials are 30mm in diameter.
- Vial holes are drilled with a 1 1/4" forstner drill bit.
  Vials are fit with a 1 1/16" gasket.