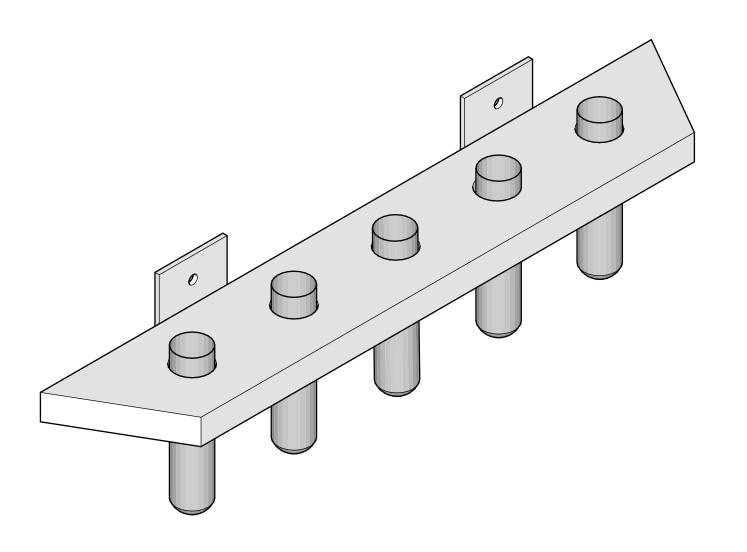

**Plan View** 

Full size metal bracket detail

**Rear Elevation** 

- Brackets are fastened to shelf with #8- 1" screws.
- Vials are 30mm in diameter.
- Vial holes are drilled with a 1 1/4" forstner drill bit.
  Vials are fit with a 1 1/16" gasket.